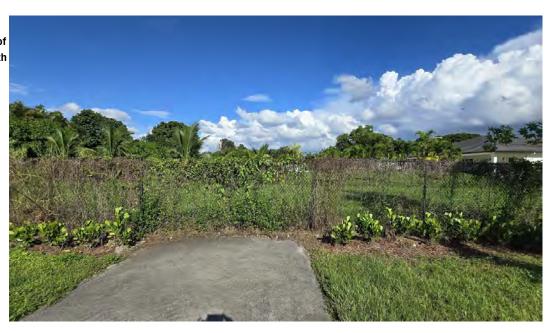

Prepared with assistance from UNH COOPERATIVE EXTENSION STEWARDSHIP TRAINING GUIDES

Number

on Map Direction Notes Picture

Far Southwest of 
North East Property

2 East

Cement Blocks to be replaced by buffers

Cement Blocks to be replaced by buffers

3

Cement Blocks to be replaced by buffers

Cement Blocks to be replaced by buffers

West

In line with south border of North culdesac

In line with south border of East culdesac