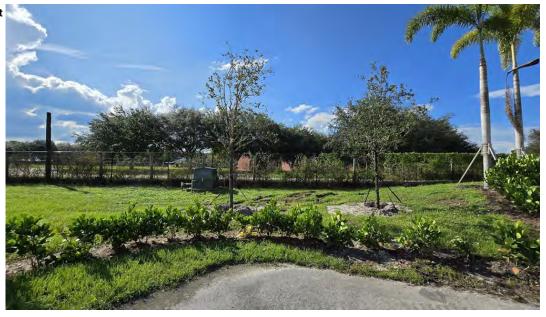

Cement Blocks to be replaced by buffers

3

Cement Blocks to be replaced by buffers

Cement Blocks to be replaced by buffers

West

In line with south border of North culdesac

In line with south border of East culdesac

In line with south border of South culdesac

In line with south border of West culdesac

Just north of North culdesac

Just north of East culdesac

Just north of South culdesac

Just north of West culdesac

6 East