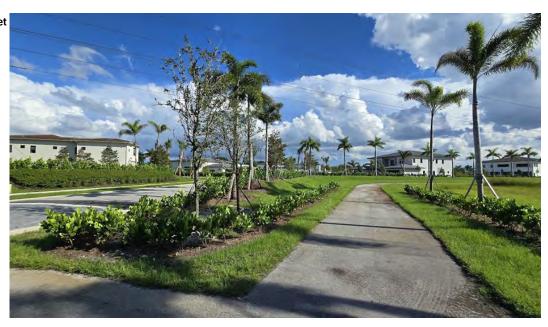

Prepared with assistance from UNH COOPERATIVE EXTENSION STEWARDSHIP TRAINING GUIDES

Number

on Map Direction Notes Picture

Far Southwest of 
North East Property

2 East

Cement Blocks to be replaced by buffers

Cement Blocks to be replaced by buffers

3

Cement Blocks to be replaced by buffers

Cement Blocks to be replaced by buffers

West

In line with south border of North culdesac

In line with south border of East culdesac