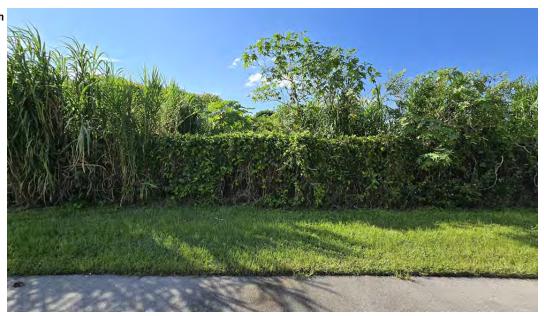

Cement Blocks to be replaced by buffers

3

Cement Blocks to be replaced by buffers

Cement Blocks to be replaced by buffers

West

In line with south border of North culdesac

In line with south border of East culdesac