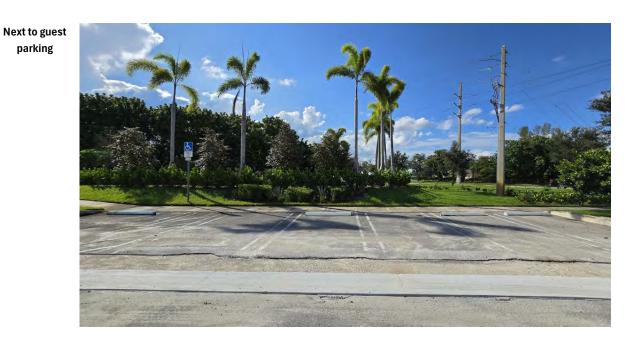

Next to sidewalk and bridle path entrance

10 West

11 North Just south of gate

11 East Just south of gate

11 South Just south of gate

11 West Just south of gate

Next to guest
12 North parking

Next to guest 12 East parking

Next to guest 12 South parking

12 West p

Middle of east/west bridle North path

13

Middle of east/west bridle path

Middle of east/west bridle path

North east end of 14 North paved bridle path

North east end of 14 East paved bridle path