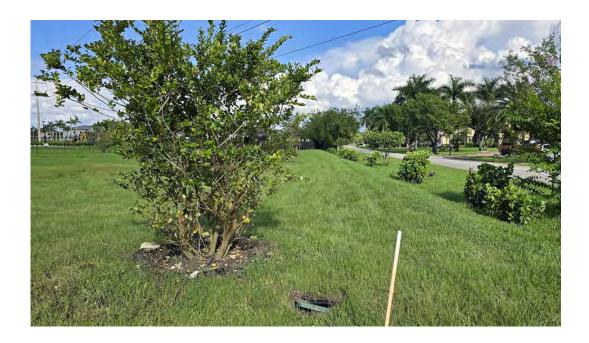

Prepared with assistance from UNH COOPERATIVE EXTENSION STEWARDSHIP TRAINING GUIDES

Number

on Map Direction Notes Picture

Far Southwest of 
North East Property

2 East

Cement Blocks to be replaced by buffers

Cement Blocks to be replaced by buffers

3

Cement Blocks to be replaced by buffers

Cement Blocks to be replaced by buffers

West

In line with south border of North culdesac

In line with south border of East culdesac