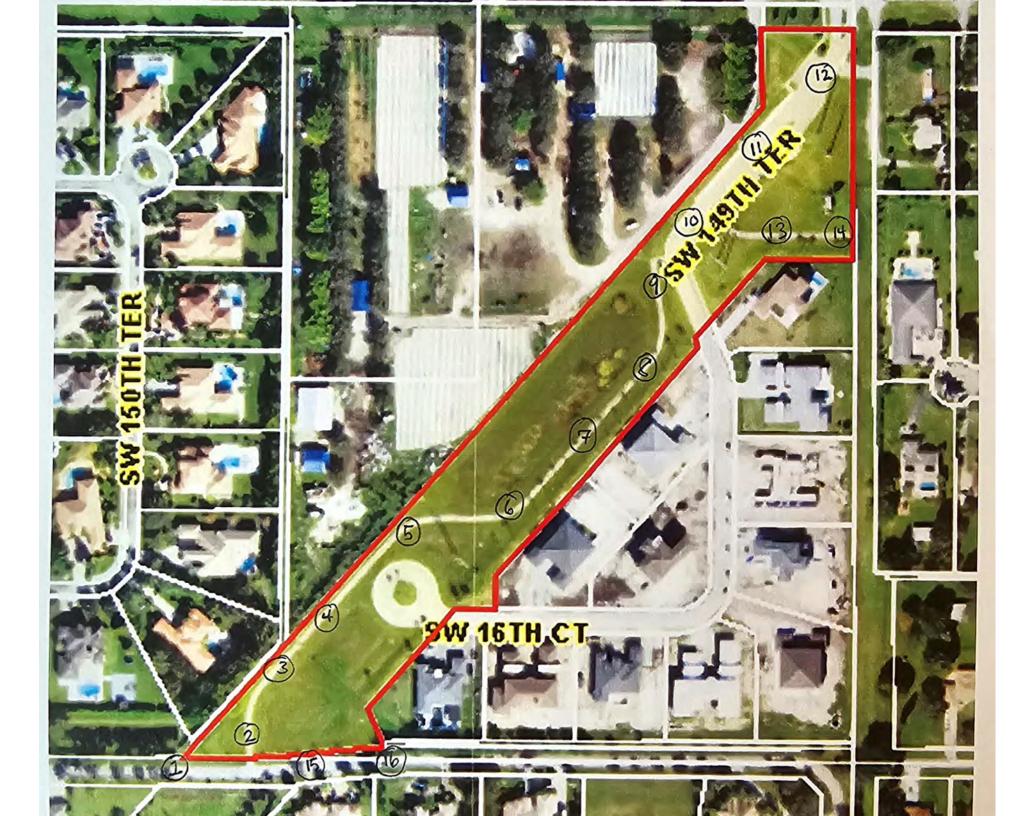

Prepared with assistance from UNH COOPERATIVE EXTENSION STEWARDSHIP TRAINING GUIDES

Number

on Map Direction Notes Picture

Far Southwest of 
North East Property

2 East

Cement Blocks to be replaced by buffers

Cement Blocks to be replaced by buffers

3

Cement Blocks to be replaced by buffers

Cement Blocks to be replaced by buffers

West

In line with south border of North culdesac

In line with south border of East culdesac

In line with south border of South culdesac

In line with south border of West culdesac

Just north of North culdesac

Just north of East culdesac

Just north of South culdesac

Just north of West culdesac

6 East

6 West

7 East

7 West

8 East

Just before street enters neighborhood

Just before street enters East neighborhood

Just before street enters neighborhood

9 South

9

Just before street enters neighborhood

Next to sidewalk and bridle path entrance

entrance

Next to sidewalk and bridle path entrance

10

10

East

Next to sidewalk and bridle path entrance

10 West

11 North Just south of gate

11 East Just south of gate

11 South Just south of gate

11 West Just south of gate

Next to guest
12 North parking

Next to guest 12 East parking

Next to guest 12 South parking

12 West p

Middle of east/west bridle North path

13

Middle of east/west bridle path

Middle of east/west bridle path

North east end of 14 North paved bridle path

North east end of 14 East paved bridle path

North east end of South paved bridle path

North east end of 14 West paved bridle path

Aligned with front
15 North door of 15042

Aligned with front door of 15042

Aligned with front
South door of 15042

15 West

Aligned with front door of 15042

Far South East corner of

North West easement

| Site Address              | 1405-1425 SW 149 TERRACE, DAVIE FL 33326                       | ID#     | 5040 16 10 01 |
|---------------------------|----------------------------------------------------------------|---------|---------------|
| <b>Property Owner</b>     | PRESENT & FUTURE OWNERS                                        | Millage | 2412          |
| Mailing Address           | %CENTURION LAND GROUP LLC<br>333 SE 2 AVE #3775 MIAMI FL 33131 | Use     | 09            |
| Abbr Legal<br>Description | "ZONA WEST" 183-388 B PARCEL B                                 |         |               |