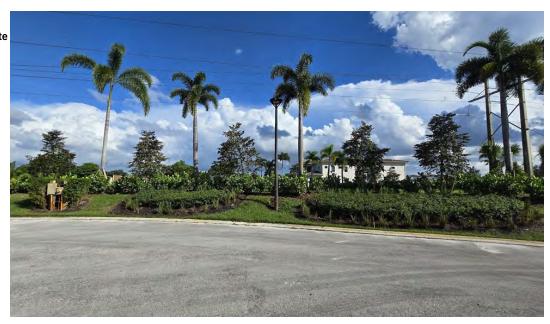

Prepared with assistance from UNH COOPERATIVE EXTENSION STEWARDSHIP TRAINING GUIDES

Number

on Map Direction Notes Picture

Far Southwest of 
North East Property

2 East

Cement Blocks to be replaced by buffers

Cement Blocks to be replaced by buffers

3

Cement Blocks to be replaced by buffers

Cement Blocks to be replaced by buffers

West

In line with south border of North culdesac

In line with south border of East culdesac